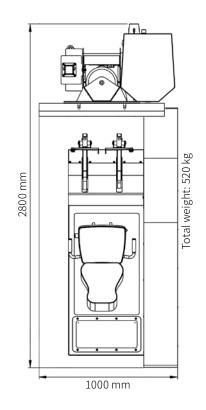

## **Options and Specs Air Tower**

| Air Tower Slim          | <ul><li>90-liter air tank and monitor stand</li><li>100-240 V~ / 1 PH / 50-60 Hz / F6.3 A 250 V</li></ul>                                                                                 |
|-------------------------|-------------------------------------------------------------------------------------------------------------------------------------------------------------------------------------------|
| Air Solution<br>Eco     | <ul> <li>Air Tower Slim + 1.5 kW air compressor unit</li> <li>30s HIIT, moderate performance, for prevention and juniors</li> <li>200-240 V~ / 1 PH / 50-60 Hz / F16 A 250 V</li> </ul>   |
| Air Solution<br>Comfort | <ul> <li>Air Tower Slim + 2.2 kW air compressor unit</li> <li>60s HIIT, double performance, for fitness and back-to-sports</li> <li>200-240 V~ / 1 PH / 50-60 Hz / F16 A 250 V</li> </ul> |
| Air Solution<br>Xtreme  | <ul> <li>Air Tower Slim + 3.7 kW air compressor unit</li> <li>➤ HIIT, max. performance, for athletes</li> <li>&gt; 380-400 V~/3 PH/50-60 Hz/F16 A 250 V</li> </ul>                        |