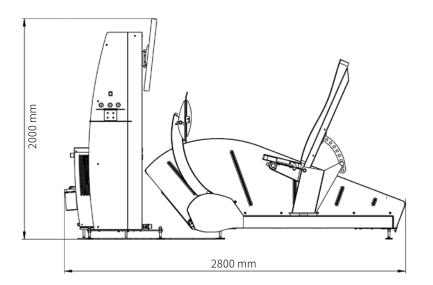

## **Specs Robotrainer**

| Hardware | <ul> <li>Peak force = 2'700 N per leg</li> <li>Peak torque = 2'160 Nm</li> <li>Peak speed &gt; 8 m/s</li> <li>Force resolution = 1 N</li> <li>Independent pedals</li> <li>High-performance mini PC, dedicated GPU</li> <li>100-240 V~ / 1 PH / 50-60 Hz / F6.3 A 250 V</li> </ul>                                           |
|----------|-----------------------------------------------------------------------------------------------------------------------------------------------------------------------------------------------------------------------------------------------------------------------------------------------------------------------------|
| Software | <ul> <li>&gt; Hundreds of training protocols</li> <li>&gt; Dozens of validated functional tests</li> <li>&gt; Award-winning exergames</li> <li>&gt; Motivational leaderboards</li> <li>&gt; Real-time performance tracking</li> <li>&gt; Proprietary machine learning algorithms</li> <li>&gt; QR-code app login</li> </ul> |
| Cloud    | <ul> <li>Customizable operations dashboards</li> <li>Partner API</li> <li>User portal for advanced statistics</li> <li>App for iOS and Android smartphones</li> </ul>                                                                                                                                                       |
| User     | > User height: 145 to 210 cm<br>> User weight: max. 250 kg                                                                                                                                                                                                                                                                  |