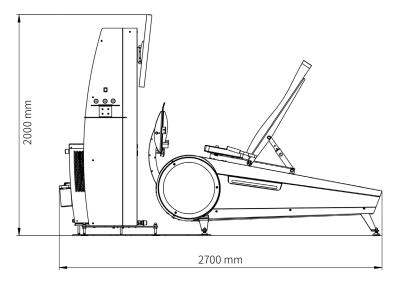

#### **Specs Robotrainer**

| Hardware | <ul> <li>Peak force = 1'350 N per leg</li> <li>Peak torque = 1'080 Nm</li> <li>Peak speed &gt; 8 m/s</li> <li>Force resolution = 1 N</li> <li>Independent pedals</li> <li>High-performance mini PC, dedicated GPU</li> <li>100-240 V~/1 PH/50-60 Hz/F6.3 A 250 V</li> </ul>              |
|----------|------------------------------------------------------------------------------------------------------------------------------------------------------------------------------------------------------------------------------------------------------------------------------------------|
| Software | <ul> <li>Hundreds of training protocols</li> <li>Dozens of validated functional tests</li> <li>Award-winning exergames</li> <li>Motivational leaderboards</li> <li>Real-time performance tracking</li> <li>Proprietary machine learning algorithms</li> <li>QR-code app login</li> </ul> |
| Cloud    | <ul> <li>Customizable operations dashboards</li> <li>Partner API</li> <li>User portal for advanced statistics</li> <li>App for iOS and Android smartphones</li> </ul>                                                                                                                    |
| User     | > User height: 120 to 200 cm<br>> User weight: max. 120 kg                                                                                                                                                                                                                               |