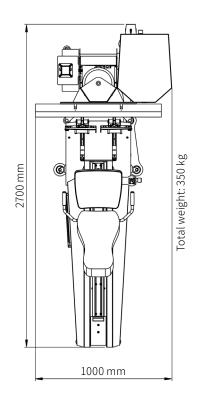

#### **Specs Robotrainer**

| Hardware | <ul> <li>Peak force = 1'350 N per leg</li> <li>Peak torque = 1'080 Nm</li> <li>Peak speed &gt; 8 m/s</li> <li>Force resolution = 1 N</li> <li>Independent pedals</li> <li>High-performance mini PC, dedicated GPU</li> <li>100-240 V~/1 PH/50-60 Hz/F6.3 A 250 V</li> </ul>              |
|----------|------------------------------------------------------------------------------------------------------------------------------------------------------------------------------------------------------------------------------------------------------------------------------------------|
| Software | <ul> <li>Hundreds of training protocols</li> <li>Dozens of validated functional tests</li> <li>Award-winning exergames</li> <li>Motivational leaderboards</li> <li>Real-time performance tracking</li> <li>Proprietary machine learning algorithms</li> <li>QR-code app login</li> </ul> |
| Cloud    | <ul> <li>Customizable operations dashboards</li> <li>Partner API</li> <li>User portal for advanced statistics</li> <li>App for iOS and Android smartphones</li> </ul>                                                                                                                    |
| User     | > User height: 120 to 200 cm<br>> User weight: max. 120 kg                                                                                                                                                                                                                               |